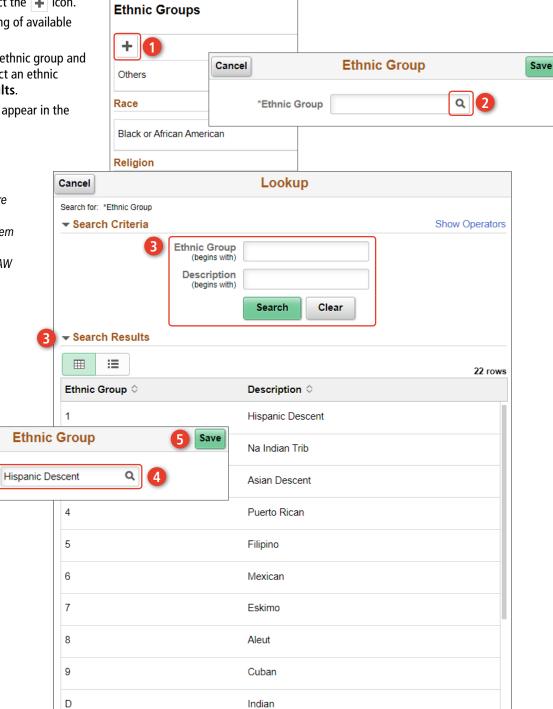

### **ETHNIC GROUPS**

- 1. To add an Ethnic Group, select the + icon.
- 2. Select the Q icon for a listing of available ethnic groups.
- 3. Member may enter a known ethnic group and select **Search**, and then select an ethnic group from the **Search Results**.
- 4. The ethnic group chosen will appear in the Ethnic Group box.
- 5. Save your selection.

Cancel

\*Ethnic Group

NOTE: The Ethnic Groups contained within IPPS-A are governed by the Technical Environment Support System (TESS). Ethnicity Data is reported to DOD/DMDC, IAW DOD Instructions.

One Soldier 🛨 One Record 🛨 One Army