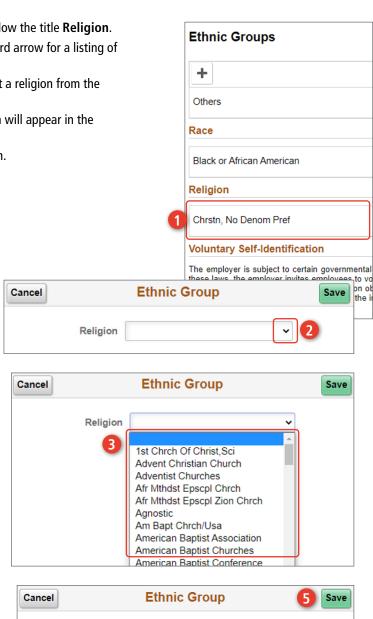

### **RELIGION**

- 1. Select the block below the title **Religion**.
- 2. Select the downward arrow for a listing of available religions.
- 3. Member may select a religion from the dropdown options.
- 4. The religion chosen will appear in the Religion box.
- 5. **Save** your selection.