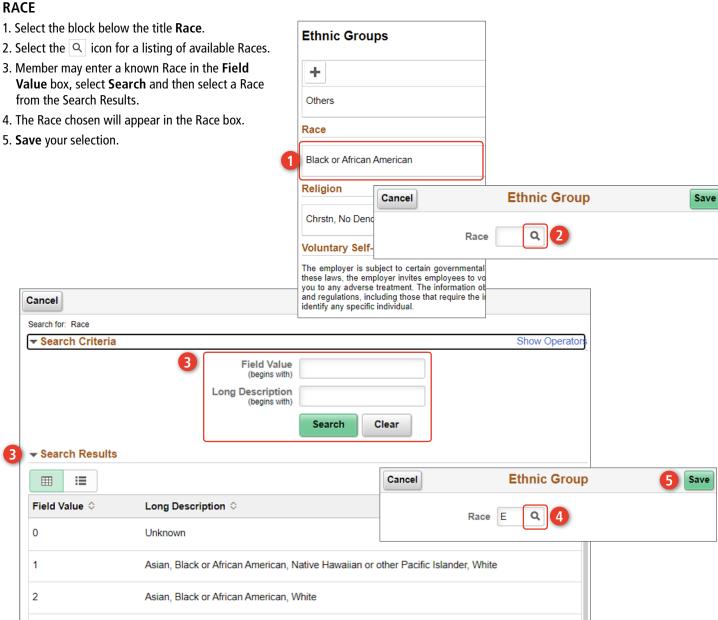

### **ETHNIC GROUPS**

- 1. To add an Ethnic Group, select the + icon.
- 2. Select the Q icon for a listing of available ethnic groups.
- 3. Member may enter a known ethnic group and select **Search**, and then select an ethnic group from the **Search Results**.
- 4. The ethnic group chosen will appear in the Ethnic Group box.
- 5. Save your selection.