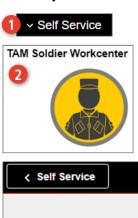

#### **GETTING STARTED**

- 1. Ensure the **Self Service** Role is selected.
- 2. Select the TAM Soldier Workcenter Tile.
- 3. Select My Profile.

**▼ Links**

**Talent Profile** 

My Profile

Soldier Talent Profile