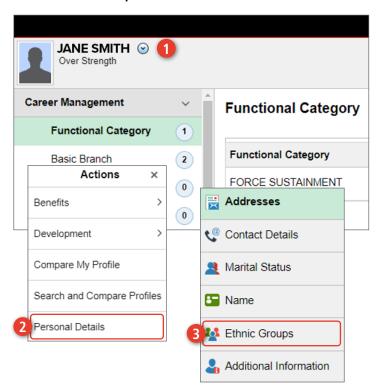

#### PERSONAL DETAILS

- 1. Select the blue downward arrow.
- 2. Select Personal Details.
- 3. Select **Ethnic Groups**.