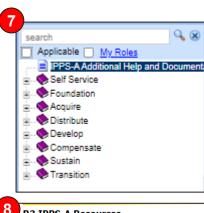

7) Menu on the left side of page contains all Training UPKs in a searchable library

\*Select + symbol to find desired subjects

8) Also available on this page are resource hyperlinks such as:

- User Manual
- CRM Manual
- MPD SmartBook
- Self Service Guide
- And much more