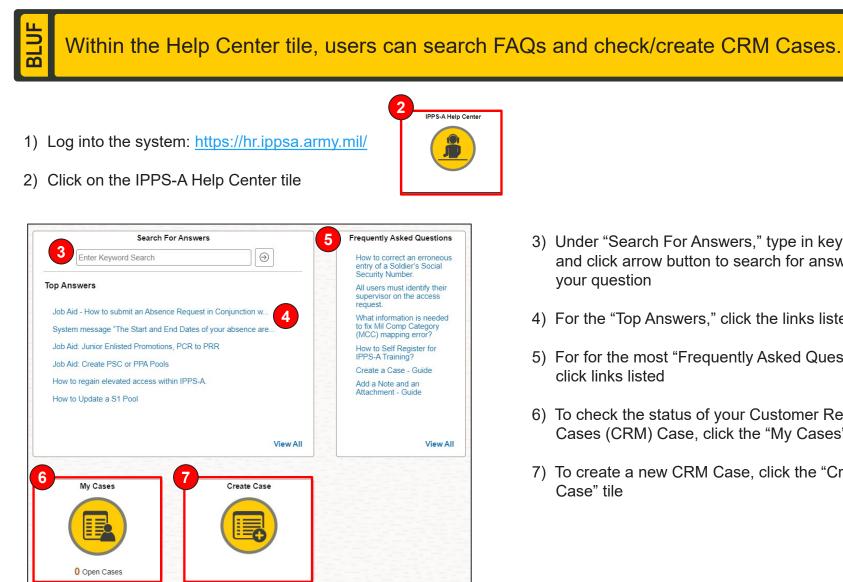

## **IPPS-A Help Center Tile**

- 3) Under "Search For Answers," type in keyword(s) and click arrow button to search for answers to
- 4) For the "Top Answers," click the links listed
- 5) For for the most "Frequently Asked Questions,"
- 6) To check the status of your Customer Relationship Cases (CRM) Case, click the "My Cases" tile
- 7) To create a new CRM Case, click the "Create