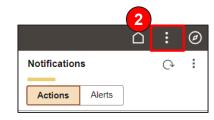

- 1) Log into the system: https://hr.ippsa.army.mil/
- 2) Click on three dots : (known as the Actions Menu) at the top right of the page above Notifications
- To open an additional IPPS-A window, click "New Window"
- To edit your Preferences, click "My Preferences" for settings, messages, navigation personalization, and notifications
- 5) For links to manuals, job aids, user productivity kits (UPKs), and training environment schedules, click "Help"
- 6) Uncheck the "Applicable" box