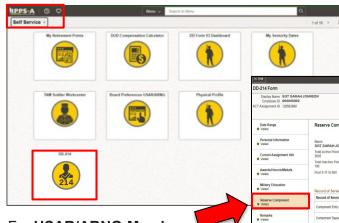

#### **DD Form 214-1 ARNG/USAR Self-Service View**

......

For USAR/ARNG Members. the DD Form 214-1 displays in the navigation panel, as "Reserve Component."