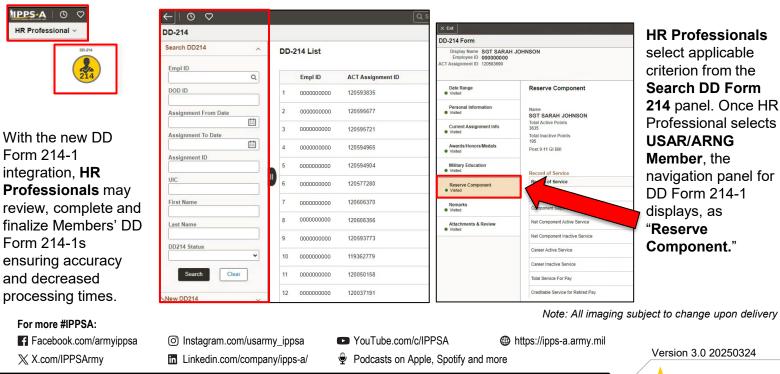

#### **DD Form 214-1 HR Professional View**

With the new DD Form 214-1 integration, ARNG/USAR (Self-Service) Members may review and initiate corrections to their DD Form 214-1 during the entire transition process.

| 214 Form                                                                    |                                                                |                                                                                                 |                                     |          |              |
|-----------------------------------------------------------------------------|----------------------------------------------------------------|-------------------------------------------------------------------------------------------------|-------------------------------------|----------|--------------|
| Display Name SGT SARAH.<br>Employee ID 000000000<br>Assignment ID 120583690 | JOHNSON                                                        |                                                                                                 |                                     |          | Previous New |
| Date Range<br>Visited                                                       | Reserve Component                                              |                                                                                                 |                                     |          |              |
| Personal Information                                                        | Name<br>SGT SARAH JOHNSON                                      | Last Duty Assignment & Major Command Station Where Separated<br>WR7LUSAR THE-ATER SIG CARD CENT |                                     |          |              |
| urrent Assignment Info                                                      | Total Active Points<br>3835<br>Total Inactive Points           | Total Career Points<br>3835<br>Total Points for Retired Pay                                     | Highest Pay Grade Satisfactory Held |          |              |
| wards Honors Medals<br>failed                                               | 195<br>Post 9-11 Gi Bill                                       | 3752<br>Days Accrued Leave Carried Over<br>45                                                   |                                     |          |              |
| liitary Education<br>wited                                                  | Record of Service                                              |                                                                                                 |                                     |          |              |
| Reserve Component<br>Visited                                                | Record of Service                                              |                                                                                                 | Year(s)                             | Month(s) | Day(s)       |
|                                                                             | Component Entry Date                                           |                                                                                                 | 2017                                | 09       | 22           |
| emarks                                                                      | Component Separation Date                                      |                                                                                                 | 2024                                | 03       | 01           |
| isted                                                                       |                                                                |                                                                                                 |                                     |          |              |
| tachments & Review                                                          | Net Component Active Service                                   |                                                                                                 | 04                                  | 09       | 22           |
| isted<br>ttachments & Review<br>faited                                      | Net Component Active Service<br>Net Component Inactive Service |                                                                                                 | 04                                  | 09       | 22<br>21     |
| tachments & Review                                                          |                                                                |                                                                                                 |                                     |          |              |
| tlachments & Review                                                         | Net Component inactive Service                                 |                                                                                                 | 05                                  | 01       | 21           |
| tachments & Review                                                          | Net Component Inactive Service<br>Career Active Service        |                                                                                                 | 05<br>06                            | 01<br>10 | 21<br>12     |